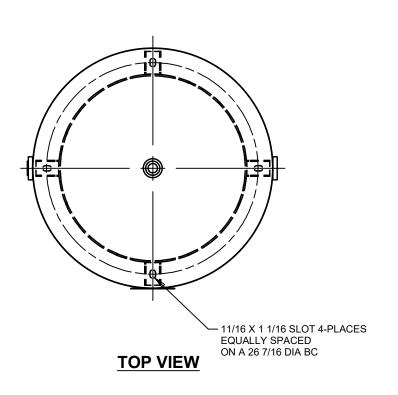

| NOZZLE CHART |          |  |
|--------------|----------|--|
| NOZZLE ID    | NPT SIZE |  |
| N1           | 1/4      |  |
| N2           | 1/2      |  |
| N3           | 1        |  |
| N4           | 2        |  |