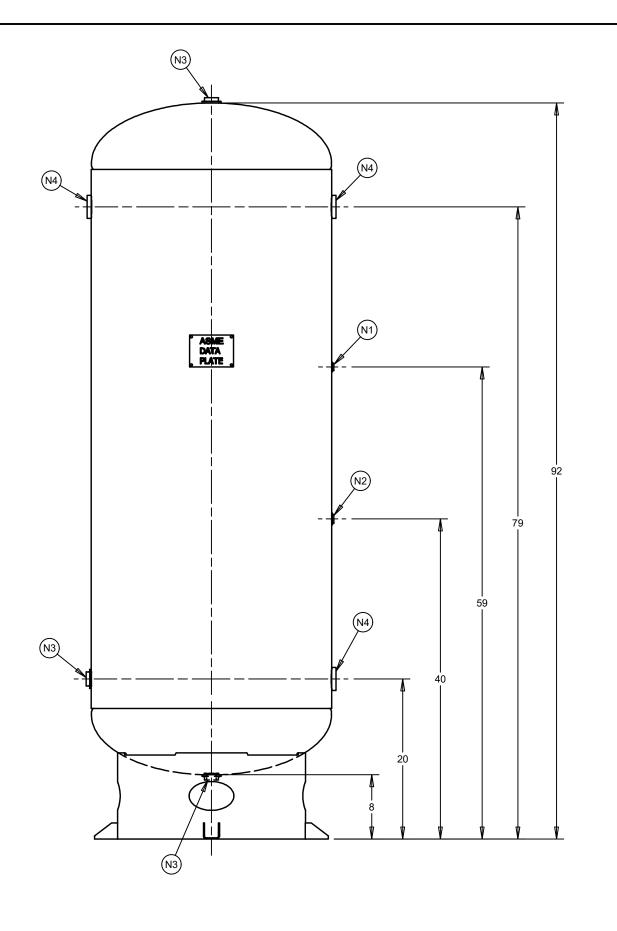

| NOZZLE CHART |          |  |
|--------------|----------|--|
| NOZZLE ID    | NPT SIZE |  |
| N1           | 1/4      |  |
| N2           | 1/2      |  |
| N3           | 1        |  |
| N4           | 2        |  |

SHEET 1 OF 1

VERTICAL AIR RECEIVER Quincy DRAWN CHECKED DRAWING NO STOCK A10053 C19 9/9/2016 10/7/2016 ASME

(BUILT IN ACCORDANCE WITH LATEST EDITION OF SECTION VIII DIV 1 ASME CODE)

THIS DRAWING & SPECIFICATIONS ARE PROPERTY OF SPVG AND MAY NOT BE COPIED, REPRODUCED, OR USED IN WHOLE OR PART, AS A BASIS FOR DESIGN MANUFACTURE OR SALE WITHOUT PRIOR PERMISSION FROM SPVG.