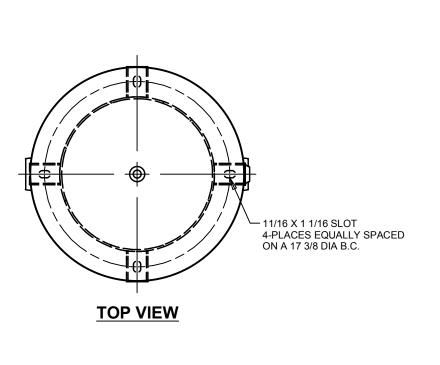

SHEET 1 OF 1

| CRN                   |                 | L4033.5C                      |            |     |  |
|-----------------------|-----------------|-------------------------------|------------|-----|--|
| VERTICAL AIR RECEIVER | 5               | SAMUELE PRESSURE VESSEL GROUP |            |     |  |
| CUSTOMER              | DRAWN           | CHECKED                       | DRAWING NO | REV |  |
| STOCK                 | KAT<br>9/1/2016 | DMM                           | A10325     | A17 |  |