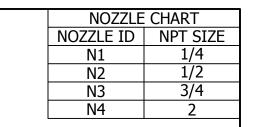

SHEET 1 OF 1

| CRN                   |                 | L4033.5C                      |            |     |  |
|-----------------------|-----------------|-------------------------------|------------|-----|--|
| VERTICAL AIR RECEIVER | 5               | SAMUELE PRESSURE VESSEL GROUP |            |     |  |
| CUSTOMER              | DRAWN           | CHECKED                       | DRAWING NO | REV |  |
| STOCK                 | KAT<br>9/1/2016 | DMM                           | A10325     | A17 |  |