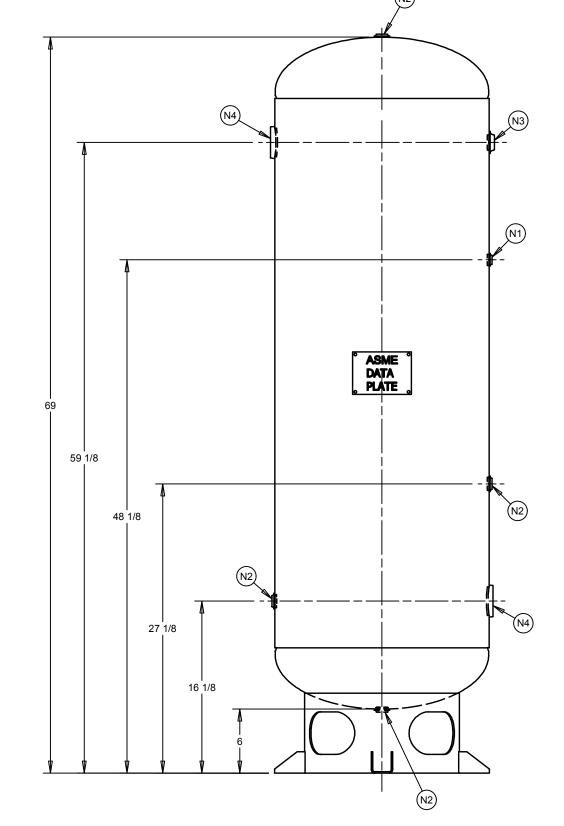

| DESIGN INFOR       | RMATION           |
|--------------------|-------------------|
| SPECIFICATION      | VALUE             |
| DIAMETER O.D./I.D. | 20 O.D.           |
| MAWP               | 200 PSI AT 400°F  |
| MDMT               | -20°F AT 200 PSI  |
| CAPACITY           | APPROX 80 GALLONS |
| SHIPPING WEIGHT    | 205 LBS           |
| CRN                | L4033.5C          |

SHEET 1 OF 1

| CRN                   |                 | L4033.5C                      |            |     |  |
|-----------------------|-----------------|-------------------------------|------------|-----|--|
| VERTICAL AIR RECEIVER | 5               | SAMUELE PRESSURE VESSEL GROUP |            |     |  |
| CUSTOMER              | DRAWN           | CHECKED                       | DRAWING NO | REV |  |
| STOCK                 | KAT<br>9/1/2016 | DMM                           | A10325     | A17 |  |